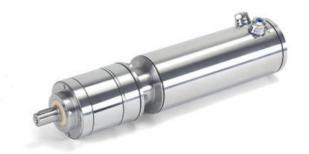

# MINIMOTOR - AMSSE90 STAINLESS STEEL MOTOR WITH PLANETARY GEAR BOX

AMSSE90 80/50-600

- IP69K sealing
- Full stainless steel outer parts
- Up to 51.2Nm rated torque
- Brushless AC with resolver feedback

## MOTOR:

Brushless three-phase 4-pole motor, totally enclosed. Rotor with NdFeB magnets. Thermal cutoff. Winding Class H. Protection IP69K in compliance with IEC/EN 60529 standards. 2-Pole resolver feedback. Bearings with reduced backlash with special grease and high-temperature rubber seal rings. Easy and quick to clean thanks to the smooth surface design. Power 740 W.

### GEAR UNIT:

Planetary with stainless steel gearcase. Seal rings in special high-temperature rubber. Lubrication with special long-lasting oil for use with foodstuffs (H1). There are 4 available gear ratios with 1 or 2 stages (i), from 5 to 80. Rated torque up to 51.20 Nm.